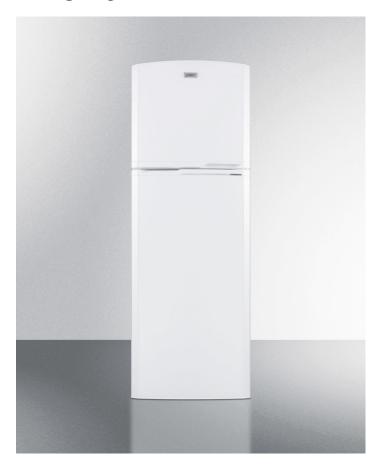

# **FF946W**

65.75" x 22" x 26" (H x W x D)

8.8 cu.ft. frost-free refrigerator-freezer in white

### **Highlights:**

Unique 22" width is ideal for apartment and spacechallenged kitchens while still offering nearly 9 cu.ft. of storage

True frost-free operation saves you maintenance by preventing icy buildup