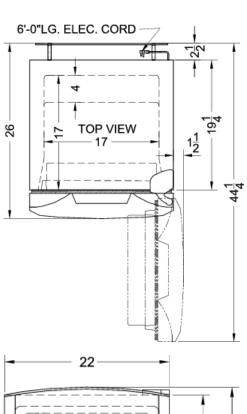

### FF946W Specifications:

| Overview                                                                                                                                                                                                                                                                                                     |                                                                                                 |
|--------------------------------------------------------------------------------------------------------------------------------------------------------------------------------------------------------------------------------------------------------------------------------------------------------------|-------------------------------------------------------------------------------------------------|
| Height of Cabinet                                                                                                                                                                                                                                                                                            | 64.75" (164 cm)                                                                                 |
| Height to Hinge Cap                                                                                                                                                                                                                                                                                          | 65.75" (167 cm)                                                                                 |
| Width                                                                                                                                                                                                                                                                                                        | 22.0" (56 cm)                                                                                   |
| Width with Door Open                                                                                                                                                                                                                                                                                         | 23.75" (60 cm)                                                                                  |
| Depth                                                                                                                                                                                                                                                                                                        | 26.0" (66 cm)                                                                                   |
| Depth with door at 90°                                                                                                                                                                                                                                                                                       | 44.25" (112 cm)                                                                                 |
| Capacity                                                                                                                                                                                                                                                                                                     | 8.8 cu.ft. (249<br>L)                                                                           |
| Defrost Type                                                                                                                                                                                                                                                                                                 | Frost-Free                                                                                      |
| Door                                                                                                                                                                                                                                                                                                         | White                                                                                           |
| Cabinet                                                                                                                                                                                                                                                                                                      | White                                                                                           |
| US Electrical Safety                                                                                                                                                                                                                                                                                         | UL                                                                                              |
| Canadian Electrical Safety                                                                                                                                                                                                                                                                                   | ULC                                                                                             |
| Energy Usage/Year                                                                                                                                                                                                                                                                                            | 316.0kWh/year                                                                                   |
| Amps                                                                                                                                                                                                                                                                                                         | 0.82                                                                                            |
| Voltage/Frequency                                                                                                                                                                                                                                                                                            | 115 V AC/60 Hz                                                                                  |
| Shipping Weight                                                                                                                                                                                                                                                                                              | 158.0 lbs. (72<br>kg)                                                                           |
| Parts & Labor Warranty                                                                                                                                                                                                                                                                                       | 1 Year                                                                                          |
|                                                                                                                                                                                                                                                                                                              |                                                                                                 |
| Compressor Warranty                                                                                                                                                                                                                                                                                          | 5 Years                                                                                         |
| Compressor Warranty  Refrigerator-Freezer                                                                                                                                                                                                                                                                    | 5 Years                                                                                         |
|                                                                                                                                                                                                                                                                                                              | 5 Years                                                                                         |
| Refrigerator-Freezer                                                                                                                                                                                                                                                                                         |                                                                                                 |
| Refrigerator-Freezer Door Swing                                                                                                                                                                                                                                                                              | RHD                                                                                             |
| Refrigerator-Freezer  Door Swing  Reversible                                                                                                                                                                                                                                                                 | RHD<br>Yes                                                                                      |
| Refrigerator-Freezer  Door Swing  Reversible  Adjustable Shelves                                                                                                                                                                                                                                             | RHD<br>Yes<br>Yes                                                                               |
| Refrigerator-Freezer  Door Swing  Reversible  Adjustable Shelves  Crisper Qty                                                                                                                                                                                                                                | RHD Yes Yes 1                                                                                   |
| Refrigerator-Freezer  Door Swing  Reversible  Adjustable Shelves  Crisper Qty  Crisper Finish                                                                                                                                                                                                                | RHD Yes Yes 1 Transparent                                                                       |
| Refrigerator-Freezer  Door Swing  Reversible  Adjustable Shelves  Crisper Qty  Crisper Finish  Crisper Cover                                                                                                                                                                                                 | RHD Yes Yes 1 Transparent Glass                                                                 |
| Refrigerator-Freezer  Door Swing  Reversible  Adjustable Shelves  Crisper Qty  Crisper Finish  Crisper Cover  Interior Light                                                                                                                                                                                 | RHD Yes Yes 1 Transparent Glass Yes                                                             |
| Refrigerator-Freezer  Door Swing  Reversible  Adjustable Shelves  Crisper Qty  Crisper Finish  Crisper Cover  Interior Light  Refrigerator - Interior Height                                                                                                                                                 | RHD Yes Yes 1 Transparent Glass Yes 40.5" (103 cm)                                              |
| Refrigerator-Freezer  Door Swing  Reversible  Adjustable Shelves  Crisper Qty  Crisper Finish  Crisper Cover  Interior Light  Refrigerator - Interior Height                                                                                                                                                 | RHD Yes Yes 1 Transparent Glass Yes 40.5" (103 cm) 17.0" (43 cm)                                |
| Refrigerator-Freezer  Door Swing  Reversible  Adjustable Shelves  Crisper Qty  Crisper Finish  Crisper Cover  Interior Light  Refrigerator - Interior Height  Refrigerator - Interior Width  Refrigerator - Interior Depth                                                                                   | RHD Yes Yes 1 Transparent Glass Yes 40.5" (103 cm) 17.0" (43 cm)                                |
| Refrigerator-Freezer  Door Swing  Reversible  Adjustable Shelves  Crisper Qty  Crisper Finish  Crisper Cover  Interior Light  Refrigerator - Interior Height  Refrigerator - Interior Depth  Refrigerator - Capacity                                                                                         | RHD Yes Yes 1 Transparent Glass Yes 40.5" (103 cm) 17.0" (43 cm) 17.0" (43 cm) 6.67 cu.ft       |
| Refrigerator-Freezer  Door Swing  Reversible  Adjustable Shelves  Crisper Qty  Crisper Finish  Crisper Cover  Interior Light  Refrigerator - Interior Height  Refrigerator - Interior Depth  Refrigerator - Capacity  Refrigerator - Shelf Type                                                              | RHD Yes Yes 1 Transparent Glass Yes 40.5" (103 cm) 17.0" (43 cm) 17.0" (43 cm) Glass            |
| Refrigerator-Freezer  Door Swing  Reversible  Adjustable Shelves  Crisper Qty  Crisper Finish  Crisper Cover  Interior Light  Refrigerator - Interior Height  Refrigerator - Interior Depth  Refrigerator - Capacity  Refrigerator - Shelf Type  Refrigerator - Shelf Qty  Refrigerator - Full Door          | RHD Yes Yes 1 Transparent Glass Yes 40.5" (103 cm) 17.0" (43 cm) 17.0" (43 cm) 6.67 cu.ft Glass |
| Refrigerator-Freezer  Door Swing  Reversible  Adjustable Shelves  Crisper Qty  Crisper Finish  Crisper Cover  Interior Light  Refrigerator - Interior Height  Refrigerator - Interior Depth  Refrigerator - Capacity  Refrigerator - Shelf Type  Refrigerator - Shelf Qty  Refrigerator - Full Door  Shelves | RHD Yes Yes 1 Transparent Glass Yes 40.5" (103 cm) 17.0" (43 cm) 6.67 cu.ft Glass 2 4           |

| Freezer - Capacity          | 2.1 cu.ft     |
|-----------------------------|---------------|
| Freezer - Shelf Type        | Wire          |
| Freezer - Shelf Qty         | 1             |
| Freezer - Full Door Shelves | 1             |
| Freezer - Half Door Shelves | 1             |
| Thermostat Type             | Dial          |
| Fan Type                    | Interior      |
| Refrigerant Type            | R134a         |
| Refrigerant Amount          | 3.53 oz.      |
| Level Legs                  | 2             |
| Compressor Step Height      | 9.75" (25 cm) |
| Compressor Step Width       | 17.0" (43 cm) |
| Compressor Step Depth       | 4.0" (10 cm)  |
|                             |               |