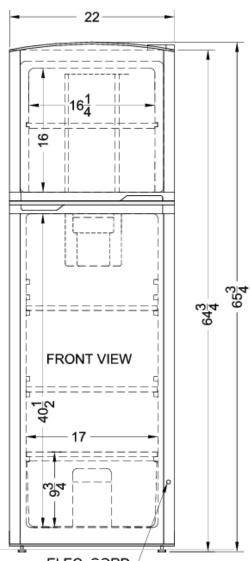

### FF946W Specifications:

| Overview                                                                                                                                                                                                                                                                                                     |                                                                                                 |
|--------------------------------------------------------------------------------------------------------------------------------------------------------------------------------------------------------------------------------------------------------------------------------------------------------------|-------------------------------------------------------------------------------------------------|
| Height of Cabinet                                                                                                                                                                                                                                                                                            | 64.75" (164 cm)                                                                                 |
| Height to Hinge Cap                                                                                                                                                                                                                                                                                          | 65.75" (167 cm)                                                                                 |
| Width                                                                                                                                                                                                                                                                                                        | 22.0" (56 cm)                                                                                   |
| Width with Door Open                                                                                                                                                                                                                                                                                         | 23.75" (60 cm)                                                                                  |
| Depth                                                                                                                                                                                                                                                                                                        | 26.0" (66 cm)                                                                                   |
| Depth with door at 90°                                                                                                                                                                                                                                                                                       | 44.25" (112 cm)                                                                                 |
| Capacity                                                                                                                                                                                                                                                                                                     | 8.8 cu.ft. (249<br>L)                                                                           |
| Defrost Type                                                                                                                                                                                                                                                                                                 | Frost-Free                                                                                      |
| Door                                                                                                                                                                                                                                                                                                         | White                                                                                           |
| Cabinet                                                                                                                                                                                                                                                                                                      | White                                                                                           |
| US Electrical Safety                                                                                                                                                                                                                                                                                         | UL                                                                                              |
| Canadian Electrical Safety                                                                                                                                                                                                                                                                                   | ULC                                                                                             |
| Energy Usage/Year                                                                                                                                                                                                                                                                                            | 316.0kWh/year                                                                                   |
| Amps                                                                                                                                                                                                                                                                                                         | 0.82                                                                                            |
| Voltage/Frequency                                                                                                                                                                                                                                                                                            | 115 V AC/60 Hz                                                                                  |
| Shipping Weight                                                                                                                                                                                                                                                                                              | 158.0 lbs. (72<br>kg)                                                                           |
| Parts & Labor Warranty                                                                                                                                                                                                                                                                                       | 1 Year                                                                                          |
|                                                                                                                                                                                                                                                                                                              |                                                                                                 |
| Compressor Warranty                                                                                                                                                                                                                                                                                          | 5 Years                                                                                         |
| Compressor Warranty  Refrigerator-Freezer                                                                                                                                                                                                                                                                    | 5 Years                                                                                         |
|                                                                                                                                                                                                                                                                                                              | 5 Years                                                                                         |
| Refrigerator-Freezer                                                                                                                                                                                                                                                                                         |                                                                                                 |
| Refrigerator-Freezer Door Swing                                                                                                                                                                                                                                                                              | RHD                                                                                             |
| Refrigerator-Freezer  Door Swing  Reversible                                                                                                                                                                                                                                                                 | RHD<br>Yes                                                                                      |
| Refrigerator-Freezer  Door Swing  Reversible  Adjustable Shelves                                                                                                                                                                                                                                             | RHD<br>Yes<br>Yes                                                                               |
| Refrigerator-Freezer  Door Swing  Reversible  Adjustable Shelves  Crisper Qty                                                                                                                                                                                                                                | RHD Yes Yes 1                                                                                   |
| Refrigerator-Freezer  Door Swing  Reversible  Adjustable Shelves  Crisper Qty  Crisper Finish                                                                                                                                                                                                                | RHD Yes Yes 1 Transparent                                                                       |
| Refrigerator-Freezer  Door Swing  Reversible  Adjustable Shelves  Crisper Qty  Crisper Finish  Crisper Cover                                                                                                                                                                                                 | RHD Yes Yes 1 Transparent Glass                                                                 |
| Refrigerator-Freezer  Door Swing  Reversible  Adjustable Shelves  Crisper Qty  Crisper Finish  Crisper Cover  Interior Light                                                                                                                                                                                 | RHD Yes Yes 1 Transparent Glass Yes                                                             |
| Refrigerator-Freezer  Door Swing  Reversible  Adjustable Shelves  Crisper Qty  Crisper Finish  Crisper Cover  Interior Light  Refrigerator - Interior Height                                                                                                                                                 | RHD Yes Yes 1 Transparent Glass Yes 40.5" (103 cm)                                              |
| Refrigerator-Freezer  Door Swing  Reversible  Adjustable Shelves  Crisper Qty  Crisper Finish  Crisper Cover  Interior Light  Refrigerator - Interior Height                                                                                                                                                 | RHD Yes Yes 1 Transparent Glass Yes 40.5" (103 cm) 17.0" (43 cm)                                |
| Refrigerator-Freezer  Door Swing  Reversible  Adjustable Shelves  Crisper Qty  Crisper Finish  Crisper Cover  Interior Light  Refrigerator - Interior Height  Refrigerator - Interior Width  Refrigerator - Interior Depth                                                                                   | RHD Yes Yes 1 Transparent Glass Yes 40.5" (103 cm) 17.0" (43 cm)                                |
| Refrigerator-Freezer  Door Swing  Reversible  Adjustable Shelves  Crisper Qty  Crisper Finish  Crisper Cover  Interior Light  Refrigerator - Interior Height  Refrigerator - Interior Depth  Refrigerator - Capacity                                                                                         | RHD Yes Yes 1 Transparent Glass Yes 40.5" (103 cm) 17.0" (43 cm) 17.0" (43 cm) 6.67 cu.ft       |
| Refrigerator-Freezer  Door Swing  Reversible  Adjustable Shelves  Crisper Qty  Crisper Finish  Crisper Cover  Interior Light  Refrigerator - Interior Height  Refrigerator - Interior Depth  Refrigerator - Capacity  Refrigerator - Shelf Type                                                              | RHD Yes Yes 1 Transparent Glass Yes 40.5" (103 cm) 17.0" (43 cm) 17.0" (43 cm) Glass            |
| Refrigerator-Freezer  Door Swing  Reversible  Adjustable Shelves  Crisper Qty  Crisper Finish  Crisper Cover  Interior Light  Refrigerator - Interior Height  Refrigerator - Interior Depth  Refrigerator - Capacity  Refrigerator - Shelf Type  Refrigerator - Shelf Qty  Refrigerator - Full Door          | RHD Yes Yes 1 Transparent Glass Yes 40.5" (103 cm) 17.0" (43 cm) 17.0" (43 cm) 6.67 cu.ft Glass |
| Refrigerator-Freezer  Door Swing  Reversible  Adjustable Shelves  Crisper Qty  Crisper Finish  Crisper Cover  Interior Light  Refrigerator - Interior Height  Refrigerator - Interior Depth  Refrigerator - Capacity  Refrigerator - Shelf Type  Refrigerator - Shelf Qty  Refrigerator - Full Door  Shelves | RHD Yes Yes 1 Transparent Glass Yes 40.5" (103 cm) 17.0" (43 cm) 6.67 cu.ft Glass 2 4           |

| Freezer - Capacity          | 2.1 cu.ft     |
|-----------------------------|---------------|
| Freezer - Shelf Type        | Wire          |
| Freezer - Shelf Qty         | 1             |
| Freezer - Full Door Shelves | 1             |
| Freezer - Half Door Shelves | 1             |
| Thermostat Type             | Dial          |
| Fan Type                    | Interior      |
| Refrigerant Type            | R134a         |
| Refrigerant Amount          | 3.53 oz.      |
| Level Legs                  | 2             |
| Compressor Step Height      | 9.75" (25 cm) |
| Compressor Step Width       | 17.0" (43 cm) |
| Compressor Step Depth       | 4.0" (10 cm)  |
|                             |               |